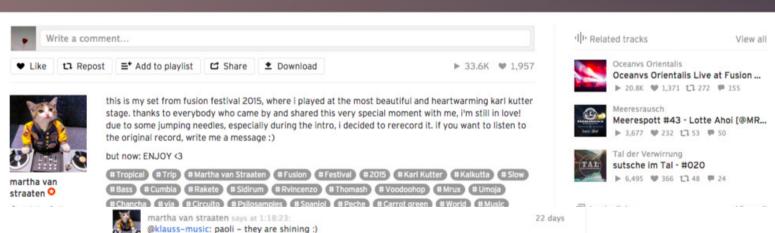

#### FANS RETENTION

How do you relate with your audience?

2 months

@marthavanstraaten: yes that is so fantastic ... next year gonna go to fusion :D

@marthavanstraaten: omg thank you so much ! Your set is brilliant btw

tinabeh says at 1:18:23:

klauss-music says at 1:18:23:

18 days

22 days