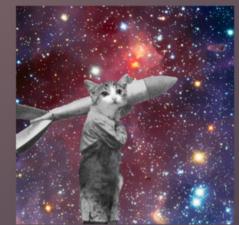

### HAVE YOU TRIED VISUAL METAPHORS?

Trigger "aha" reward by using double meaning

CATEGORIZE THIS VIDEO

TAG A PORNSTAR