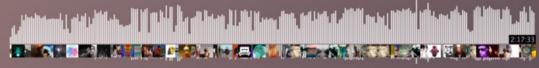

#### FANS RETENTION

How do you relate with your audience?

2 months

@marthavanstraaten: yes that is so fantastic ... next year gonna go to fusion :D

@marthavanstraaten: omg thank you so much ! Your set is brilliant btw

tinabeh says at 1:18:23:

klauss-music says at 1:18:23:

18 days

22 days