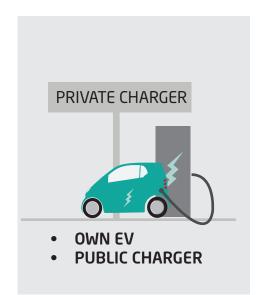

#### V2G - USERTYPES

OWN ELECTRICITY
PRODUCTION

- OWN EV
- OWN CHARGER

• DRIVING THE EV OF SOMEONE ELSE