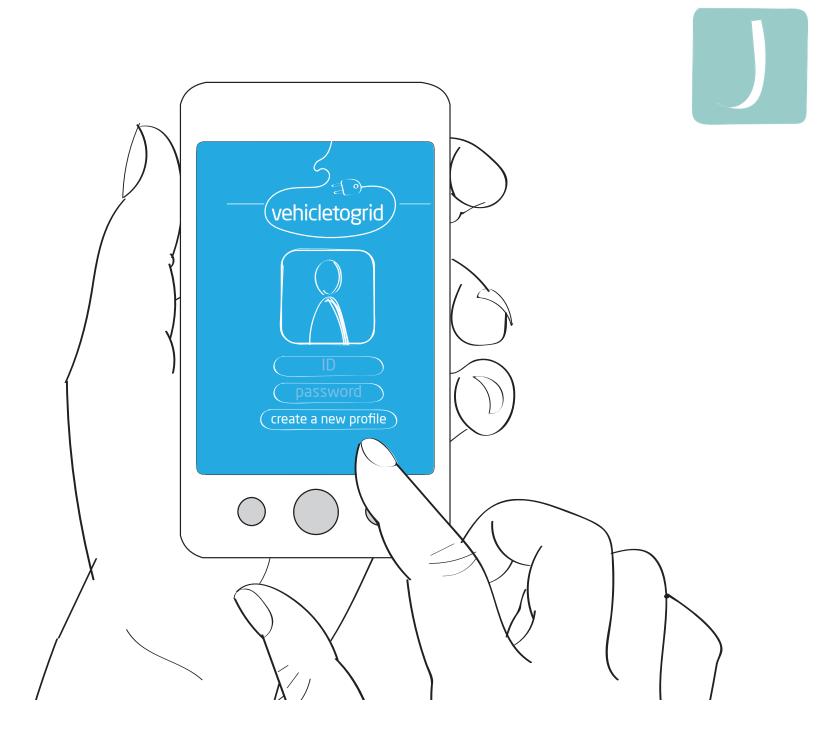

#### **ENVISIONED ELEMENTS OF THE V2X SERVICE**

PROFILE ENERGY USAGE ENERGY NEED SHARING OPTIONS CHOOSE ENERGY SOURCE BATTERY STATUS TRIP PLANNING

. THE NEXT DAY