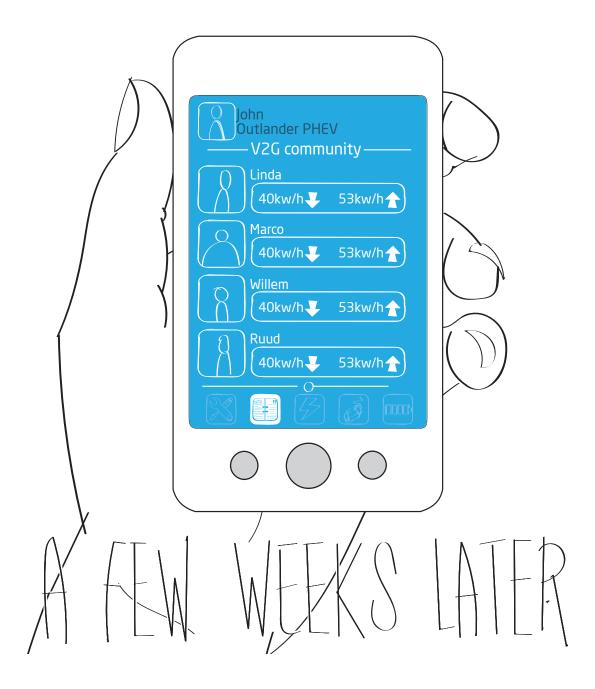

#### V2G - USERTYPES

OWN ELECTRICITY
PRODUCTION

- OWN EV
- OWN CHARGER

• DRIVING THE EV OF SOMEONE ELSE

#### **MODES OF SHARING IN V2G**

#### **ENVISIONED ELEMENTS OF THE V2X SERVICE**

PROFILE ENERGY USAGE ENERGY NEED SHARING OPTIONS CHOOSE ENERGY SOURCE BATTERY STATUS TRIP PLANNING

. THE NEXT DAY