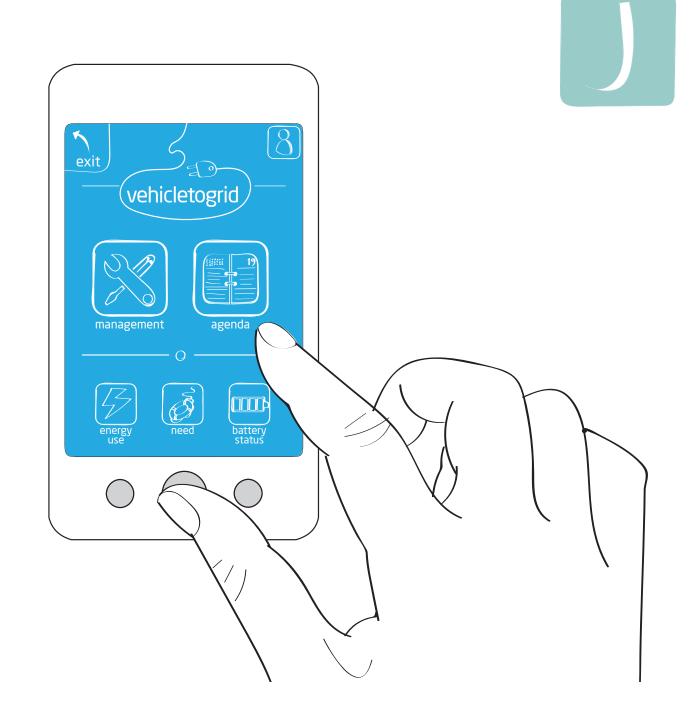

#### **ENVISIONED ELEMENTS OF THE V2X SERVICE**

PROFILE ENERGY USAGE ENERGY NEED SHARING OPTIONS CHOOSE ENERGY SOURCE BATTERY STATUS TRIP PLANNING

. THE NEXT DAY