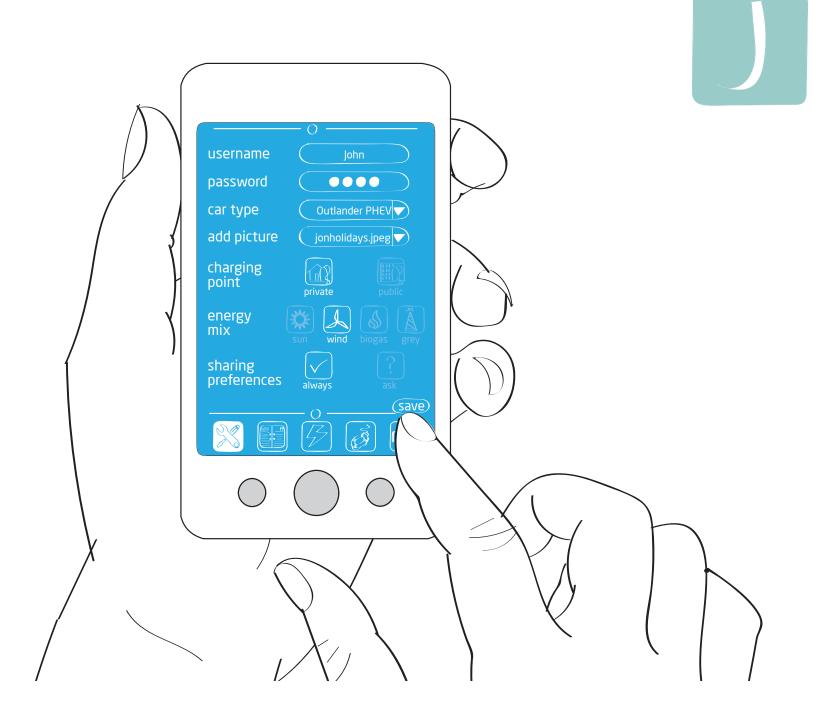

#### **ENVISIONED ELEMENTS OF THE V2X SERVICE**

PROFILE ENERGY USAGE ENERGY NEED SHARING OPTIONS CHOOSE ENERGY SOURCE BATTERY STATUS TRIP PLANNING

. THE NEXT DAY