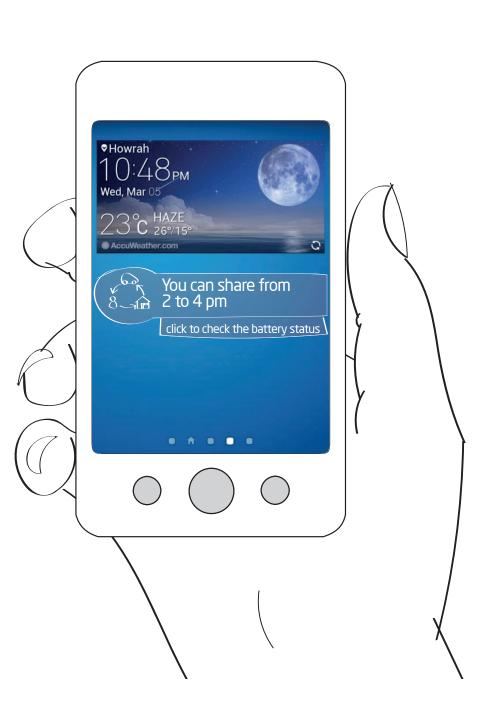

#### **ENVISIONED ELEMENTS OF THE V2X SERVICE**

PROFILE ENERGY USAGE ENERGY NEED SHARING OPTIONS CHOOSE ENERGY SOURCE BATTERY STATUS TRIP PLANNING

. THE NEXT DAY