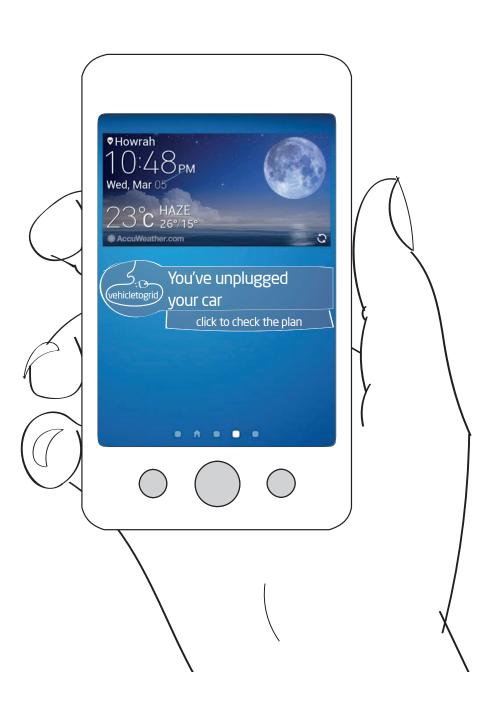

#### **ENVISIONED ELEMENTS OF THE V2X SERVICE**

PROFILE ENERGY USAGE ENERGY NEED SHARING OPTIONS CHOOSE ENERGY SOURCE BATTERY STATUS TRIP PLANNING

. THE NEXT DAY