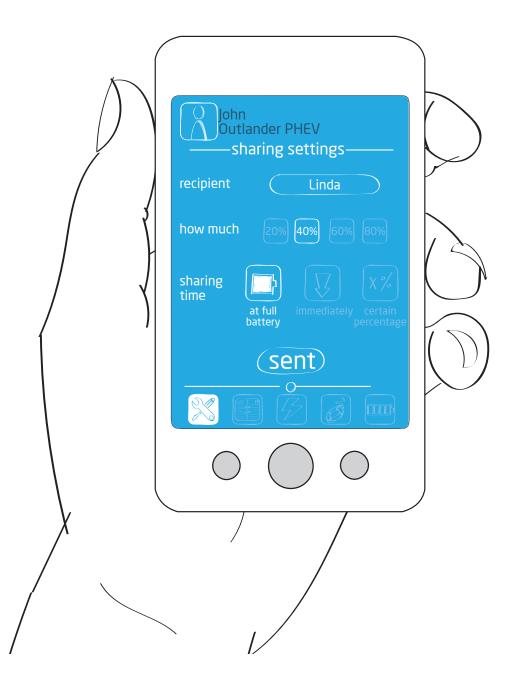

#### V2G - USERTYPES

OWN ELECTRICITY
PRODUCTION

- OWN EV
- OWN CHARGER

• DRIVING THE EV OF SOMEONE ELSE

#### **MODES OF SHARING IN V2G**

#### **ENVISIONED ELEMENTS OF THE V2X SERVICE**

PROFILE ENERGY USAGE ENERGY NEED SHARING OPTIONS CHOOSE ENERGY SOURCE BATTERY STATUS TRIP PLANNING

. THE NEXT DAY