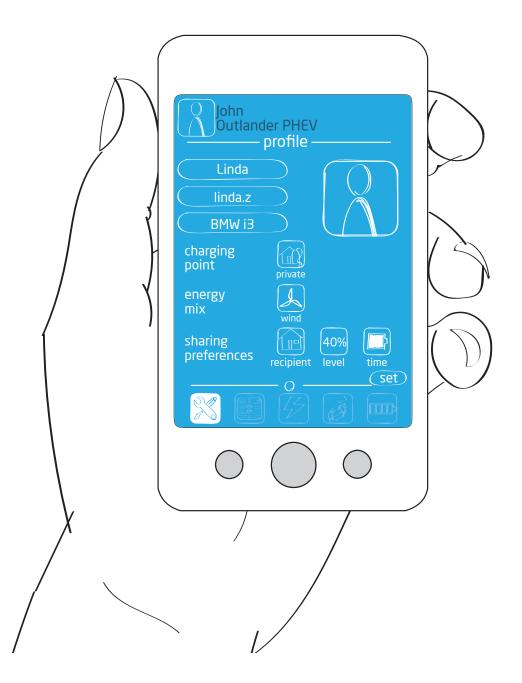

#### **ENVISIONED ELEMENTS OF THE V2X SERVICE**

PROFILE ENERGY USAGE ENERGY NEED SHARING OPTIONS CHOOSE ENERGY SOURCE BATTERY STATUS TRIP PLANNING

. THE NEXT DAY