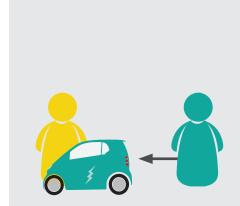

#### V2G - USERTYPES

OWN ELECTRICITY
PRODUCTION

- OWN EV
- OWN CHARGER

• DRIVING THE EV OF SOMEONE ELSE