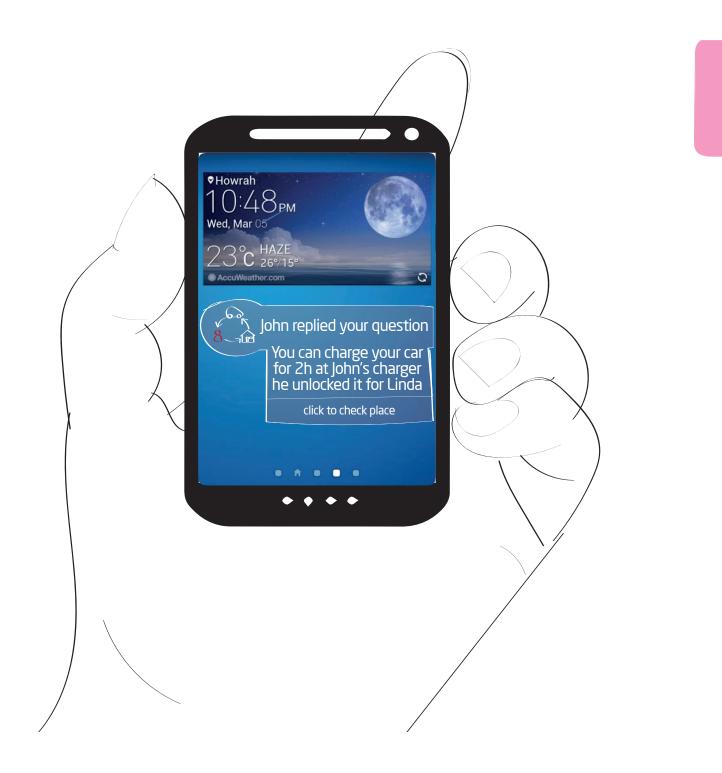

#### V2G - USERTYPES

OWN ELECTRICITY
PRODUCTION

- OWN EV
- OWN CHARGER

• DRIVING THE EV OF SOMEONE ELSE

#### **MODES OF SHARING IN V2G**

#### **ENVISIONED ELEMENTS OF THE V2X SERVICE**

PROFILE ENERGY USAGE ENERGY NEED SHARING OPTIONS CHOOSE ENERGY SOURCE BATTERY STATUS TRIP PLANNING

. THE NEXT DAY