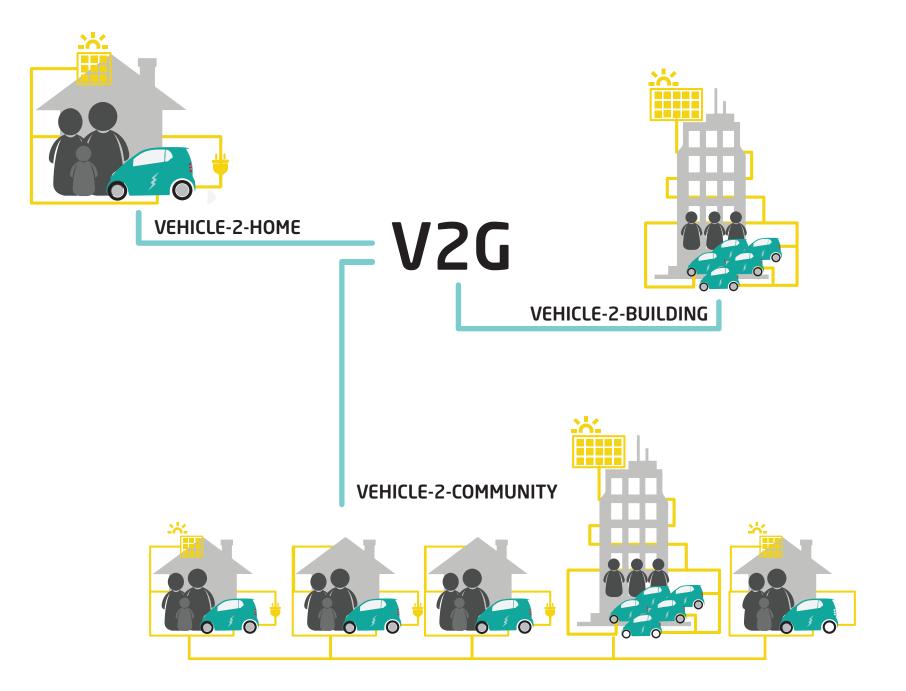

#### V2G - USERTYPES

OWN ELECTRICITY
PRODUCTION

- OWN EV
- OWN CHARGER

• DRIVING THE EV OF SOMEONE ELSE

#### **MODES OF SHARING IN V2G**

#### **ENVISIONED ELEMENTS OF THE V2X SERVICE**

PROFILE ENERGY USAGE ENERGY NEED SHARING OPTIONS CHOOSE ENERGY SOURCE BATTERY STATUS TRIP PLANNING

. THE NEXT DAY