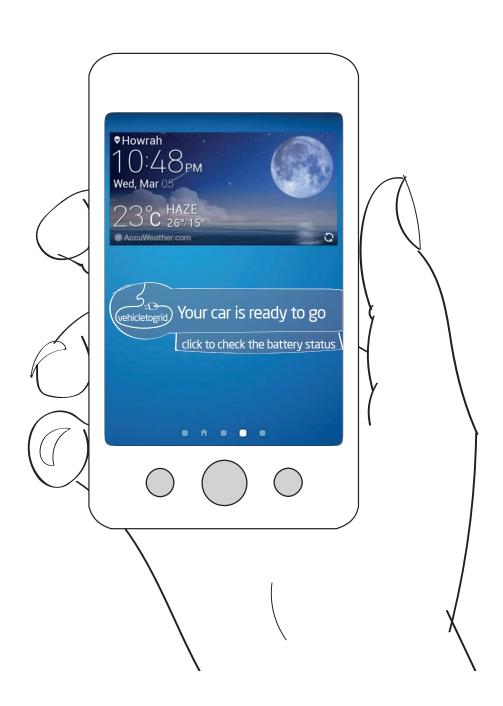

#### **ENVISIONED ELEMENTS OF THE V2X SERVICE**

PROFILE ENERGY USAGE ENERGY NEED SHARING OPTIONS CHOOSE ENERGY SOURCE BATTERY STATUS TRIP PLANNING

. THE NEXT DAY