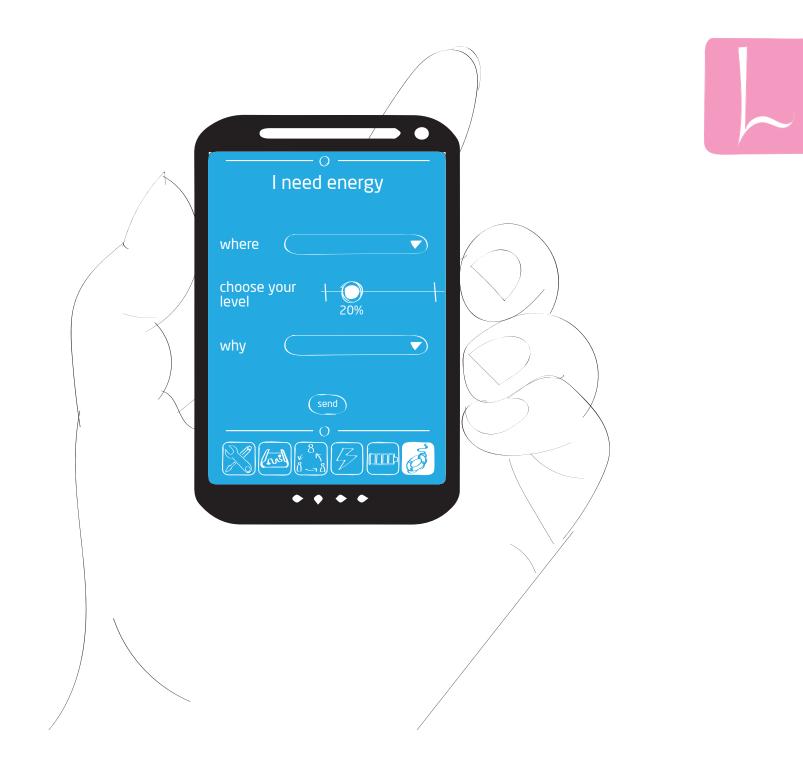

#### **ENVISIONED ELEMENTS OF THE V2X SERVICE**

PROFILE ENERGY USAGE ENERGY NEED SHARING OPTIONS CHOOSE ENERGY SOURCE BATTERY STATUS TRIP PLANNING

. THE NEXT DAY