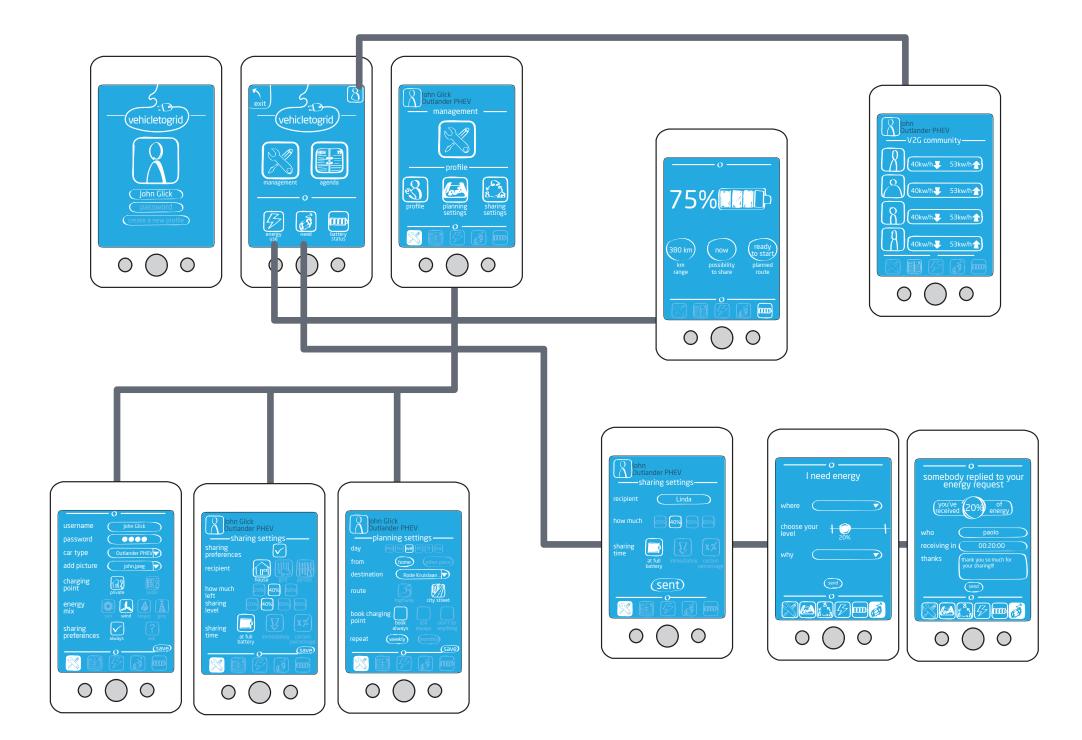

#### V2G - USERTYPES

OWN ELECTRICITY
PRODUCTION

- OWN EV
- OWN CHARGER

• DRIVING THE EV OF SOMEONE ELSE

#### **MODES OF SHARING IN V2G**

#### **ENVISIONED ELEMENTS OF THE V2X SERVICE**

PROFILE ENERGY USAGE ENERGY NEED SHARING OPTIONS CHOOSE ENERGY SOURCE BATTERY STATUS TRIP PLANNING

. THE NEXT DAY