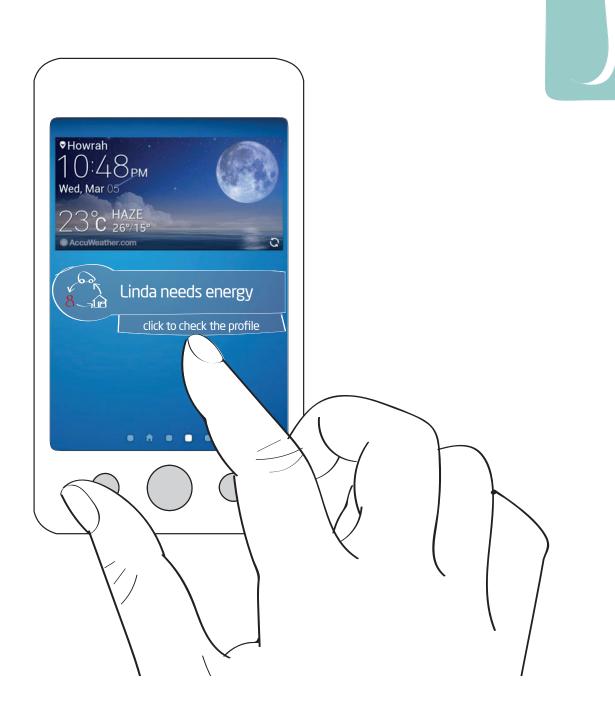

#### **ENVISIONED ELEMENTS OF THE V2X SERVICE**

PROFILE ENERGY USAGE ENERGY NEED SHARING OPTIONS CHOOSE ENERGY SOURCE BATTERY STATUS TRIP PLANNING

. THE NEXT DAY