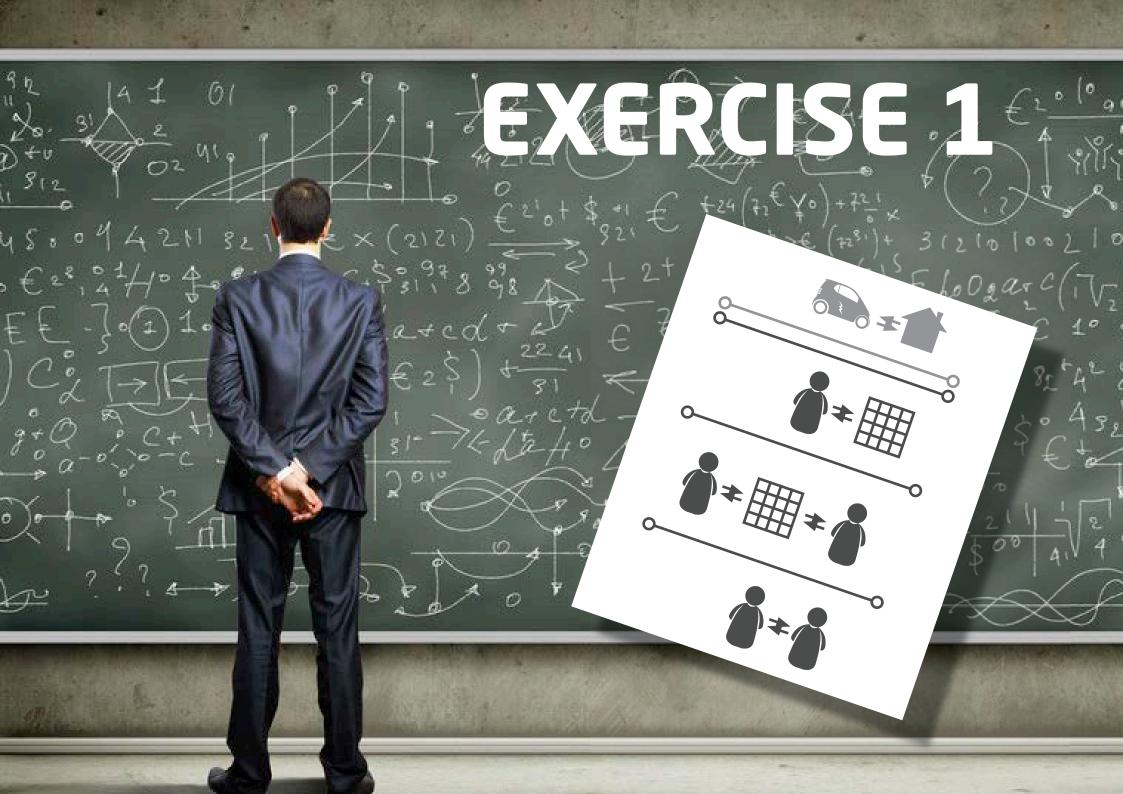

#### TASK 1:

Brainstorm about which features you find relevant which you do not find relevant to use Vehicle-to-Grid and to share your energy? With whom (person/grid) would you like to share? How? Think from side of giving as well as the receiving. **How would be your perfect service look?** 