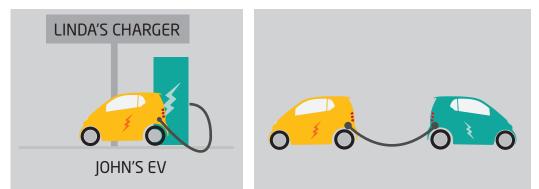

#### V2G - USERTYPES

OWN ELECTRICITY
PRODUCTION

- OWN EV
- OWN CHARGER

• DRIVING THE EV OF SOMEONE ELSE

#### **MODES OF SHARING IN V2G**