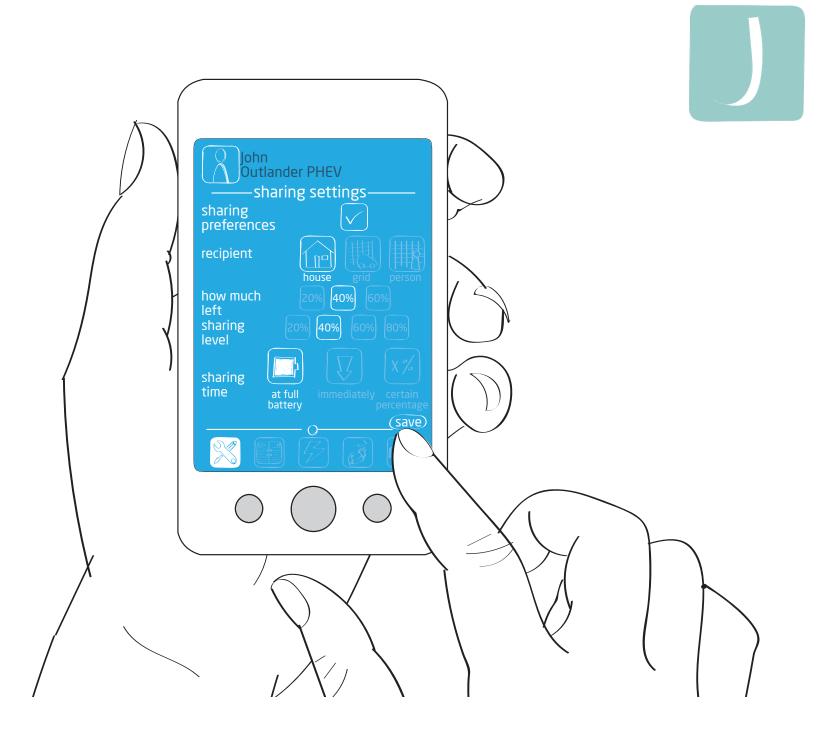

#### **ENVISIONED ELEMENTS OF THE V2X SERVICE**

PROFILE ENERGY USAGE ENERGY NEED SHARING OPTIONS CHOOSE ENERGY SOURCE BATTERY STATUS TRIP PLANNING

. THE NEXT DAY