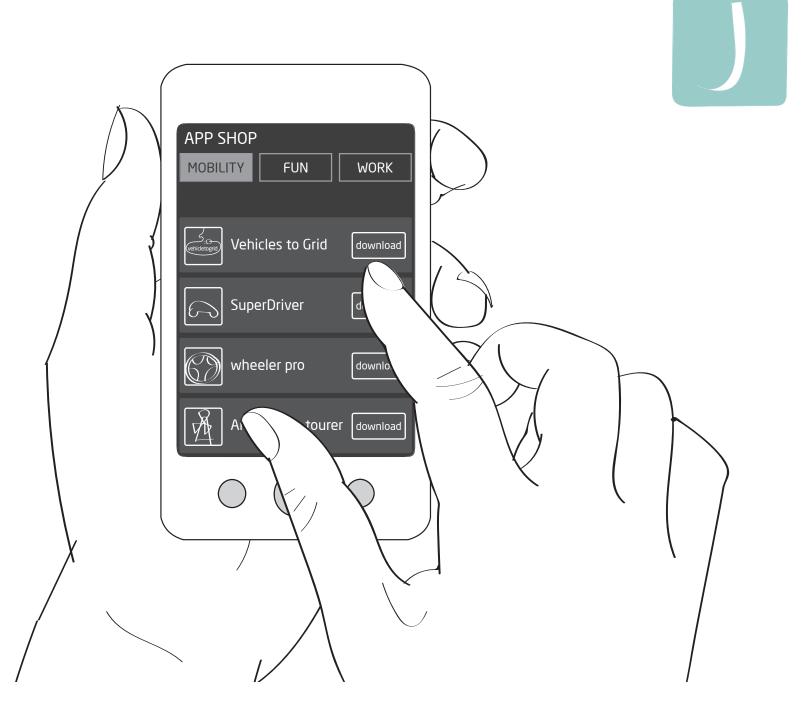

#### **ENVISIONED ELEMENTS OF THE V2X SERVICE**

PROFILE ENERGY USAGE ENERGY NEED SHARING OPTIONS CHOOSE ENERGY SOURCE BATTERY STATUS TRIP PLANNING

. THE NEXT DAY