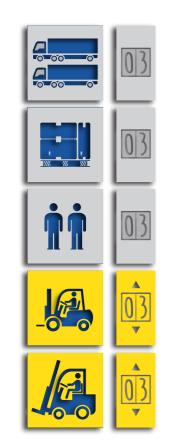

#### STEP #01

'FOLLOW THE ASSIGNMENT RECEIVED FROM BOTH YOUR OWN AND THE SALES DEPARTMENT.'

#### STEP #02

'CHOOSE THE RIGHT NUMBER OF ITEMS THAT YOU NEED TO COMPLETE THE TASK WITHIN TIME.'