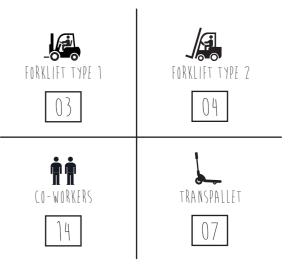

#### STEP #02

'CHOOSE THE RIGHT NUMBER OF ITEMS THAT YOU NEED TO COMPLETE THE TASK WITHIN TIME.'