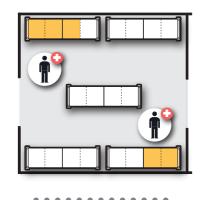

GOAL OF THE GAME: MANAGE YOUR TEAM



"AFTER AN OVERVIEW OF THE WORK THAT STILL REMAINS TO BE DONE; MANAGE YOUR TEAM BY SOLVING ALL THE PROBLEMS THAT ARISE DURING THE LAST PART OF THE WORK DAY. TEST YOURSELF WITH THE SPECIFIC TASK GIVEN AND PROVE YOUR CAPABILITIES AS A GOOD LEADER".

#### STRUCTURE

#### STEP #01

'HAVE AN OVERVIEW OF ALL THE WORK THAT STILL REMAINS TO BE DONE'



#### STEP #02

'DO IT, UNDERSTAND IT' FILL UP THE SHELF IN THE APPROPRIATE WAY.

- 01. FOLLOW THE EXAMPLE AND FILL THE SHELF
- 02. CHOOSE WHAT YOU NEED LOOKING THE GIVEN PERCENTAGE 03. DRAG AND DROP THE RIGHT
- 03. DRAG AND DROP THE RIGHT PRODUCT WHEN IT APPEARS ON THE SPECIAL SCREEN 'WHAT'S IN THE PALLET'



#### STEP #03

'HELP THE NEW GUY TO FINISH HIS WORK, PAYING ATTENTION TO COMPLETE ALL THE WORK IN TIME'





LOG. WAREHOUSE

| PRODUCT | SALES     |
|---------|-----------|
| PACK.   | LOGISTICS |



0000





## LOOK & STYLE: