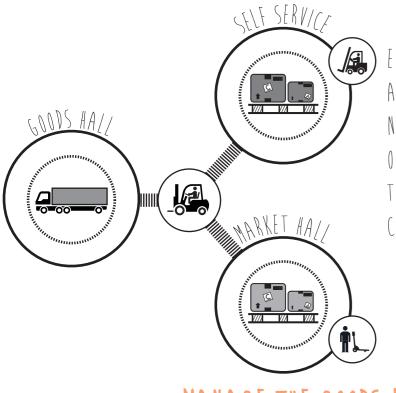

# GOAL OF THE GAME: MANAGE THE GOODS FLOW

"MANAGE ALL THE GOODS FLOW THROUGH THE DIFFERENT PARTS OF THE WAREHOUSE. PAY ATTENTION TO THE CLOCK AND, OF COURSE, COMPLETE EVERYTHING IN THE MOST EFFICIENT WAY".

### STEP #02

'CLICK ON THE SWITCH POINT TO SELECT THE RIGHT WAY.'

SELF-SERVICE

MARKET HALL

← BLOCKED WAY
GREY LIGHT

'UNLOAD ALL THE TRUCKS AND MANAGE THE GOODS FLOW WHITIN THE GIVEN TIME.'