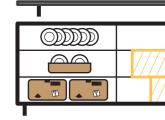

#### STEP #02

'DO IT, UNDERSTAND IT' FILL UP THE SHELF IN THE APPROPRIATE WAY.

- 01. FOLLOW THE EXAMPLE AND FILL THE SHELF
- 02. CHOOSE WHAT YOU NEED LOOKING THE GIVEN PERCENTAGE 03. DRAG AND DROP THE RIGHT
- 03. DRAG AND DROP THE RIGHT PRODUCT WHEN IT APPEARS ON THE SPECIAL SCREEN 'WHAT'S IN THE PALLET'

#### STEP #03

'HELP THE NEW GUY TO FINISH HIS WORK, PAYING ATTENTION TO COMPLETE ALL THE WORK IN TIME'

LOG. WAREHOUSE

| PRODUCT | SALES     |
|---------|-----------|
| PACK.   | LOGISTICS |

0000