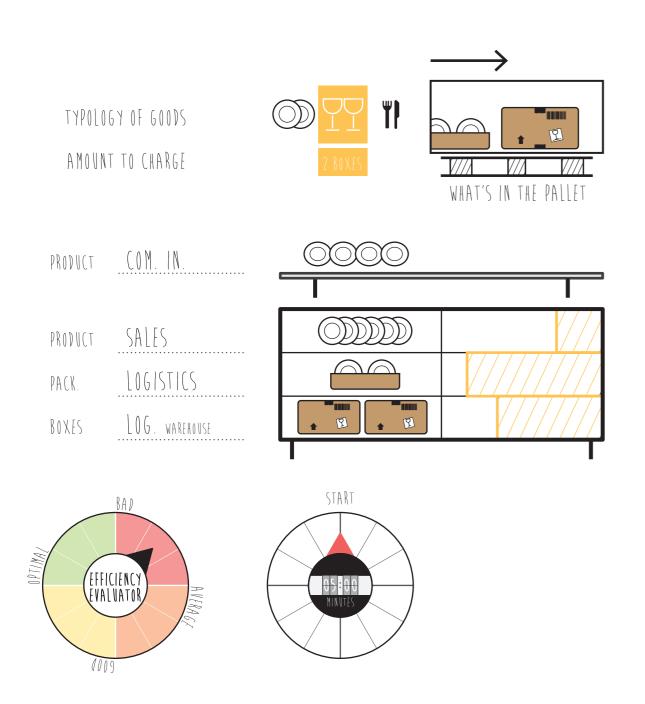

#### STEP #02

'DO IT, UNDERSTAND IT' FILL UP THE SHELF IN THE APPROPRIATE WAY.

- 01. FOLLOW THE EXAMPLE AND FILL THE SHELF
- 02. CHOOSE WHAT YOU NEED LOOKING THE GIVEN PERCENTAGE 03. DRAG AND DROP THE RIGHT
- 03. DRAG AND DROP THE RIGHT PRODUCT WHEN IT APPEARS ON THE SPECIAL SCREEN 'WHAT'S IN THE PALLET'

#### STEP #03

'HELP THE NEW GUY TO FINISH HIS WORK, PAYING ATTENTION TO COMPLETE ALL THE WORK IN TIME'

LOG. WAREHOUSE

| PRODUCT | SALES     |
|---------|-----------|
| PACK.   | LOGISTICS |

0000

### LOOK & STYLE:

CURRENT

EFFICIENCY LEVEL

TOPDOWN VIEW - OVERVIEW & HELP

FRONT VIEW: DO IT TO UNDERSTAND IT.

TIMER