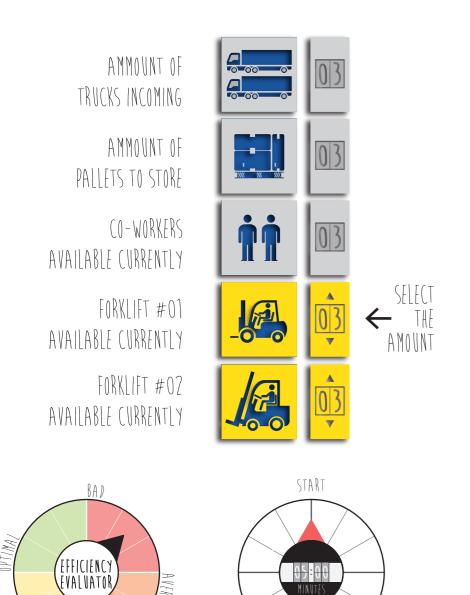

#### STEP #02

'CHOOSE THE RIGHT NUMBER OF ITEMS THAT YOU NEED TO COMPLETE THE TASK WITHIN TIME.'

### LOOK & STYLE:

CURRENT

EFFICIENCY LEVEL

TOPDOWN VIEW - OVERVIEW & HELP

FRONT VIEW: DO IT TO UNDERSTAND IT.

TIMER