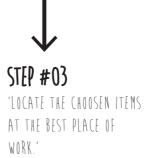

#### STEP #02

'CHOOSE THE RIGHT NUMBER OF ITEMS THAT YOU NEED TO COMPLETE THE TASK WITHIN TIME.'