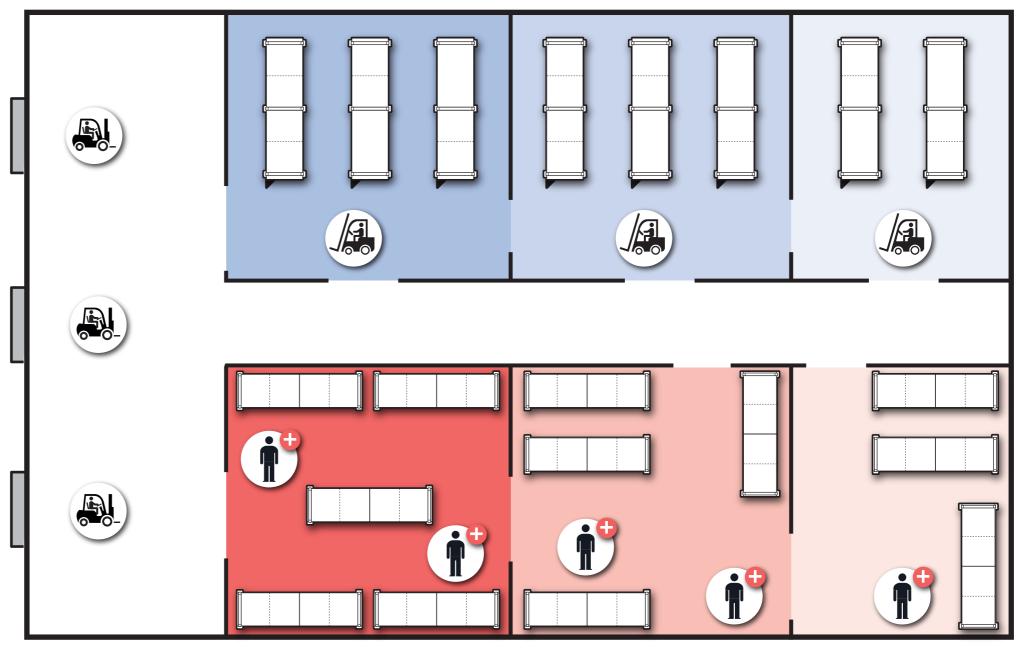

#### STEP #01

'LOOK AT THE COLOR OF THE PRODUCTS TO KNOW WHERE THEY HAVE TO GO.'

### STEP #02

'CLICK ON THE SWITCH POINT TO SELECT THE RIGHT WAY.'

SELF-SERVICE

MARKET HALL

← BLOCKED WAY
GREY LIGHT

'UNLOAD ALL THE TRUCKS AND MANAGE THE GOODS FLOW WHITIN THE GIVEN TIME.'

### LOOK & STYLE:

TOPDOWN VIEW - ENTIRE WAREHOUSE

SHELVES / DEPARTMENT - COLOR => PROGRESS BAR

ANIMATED FORKLIFT

SCROLLING LABEL

STORY TIMELINE

VALUE COMMUNICATED: LEADERSHIP \_ LEADING BUSINESS AND PEOPLE TOGETHER TO CREATE