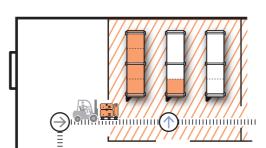

#### STEP #02

'DO IT, UNDERSTAND IT' FILL UP THE SHELF IN THE APPROPRIATE WAY.

- 01. FOLLOW THE EXAMPLE AND FILL THE SHELF
- 02. CHOOSE WHAT YOU NEED LOOKING THE GIVEN PERCENTAGE 03. DRAG AND DROP THE RIGHT
- 03. DRAG AND DROP THE RIGHT PRODUCT WHEN IT APPEARS ON THE SPECIAL SCREEN 'WHAT'S IN THE PALLET'