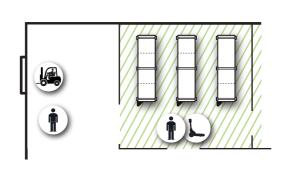

GOAL OF THE GAME: SHOW HOW IKEA WORKS

"DIRECT THE CO-WORKERS IN THE DIFFERENT PARTS
OF THE WAREHOUSE AND CHOOSE THE RIGHT NUMBER
OF 'ITEMS' THAT YOU NEED TO USE TO COMPLETE
THE ASSIGNMENT RECEIVED FROM YOUR OWN
DEPARTMENT AND THE SALES DEPARTMENT".

#### STEP #01

'FOLLOW THE ASSIGNMENT RECEIVED FROM BOTH YOUR OWN AND THE SALES DEPARTMENT.'

#### STEP #02

'CHOOSE THE RIGHT NUMBER OF ITEMS THAT YOU NEED TO COMPLETE THE TASK WITHIN TIME.'