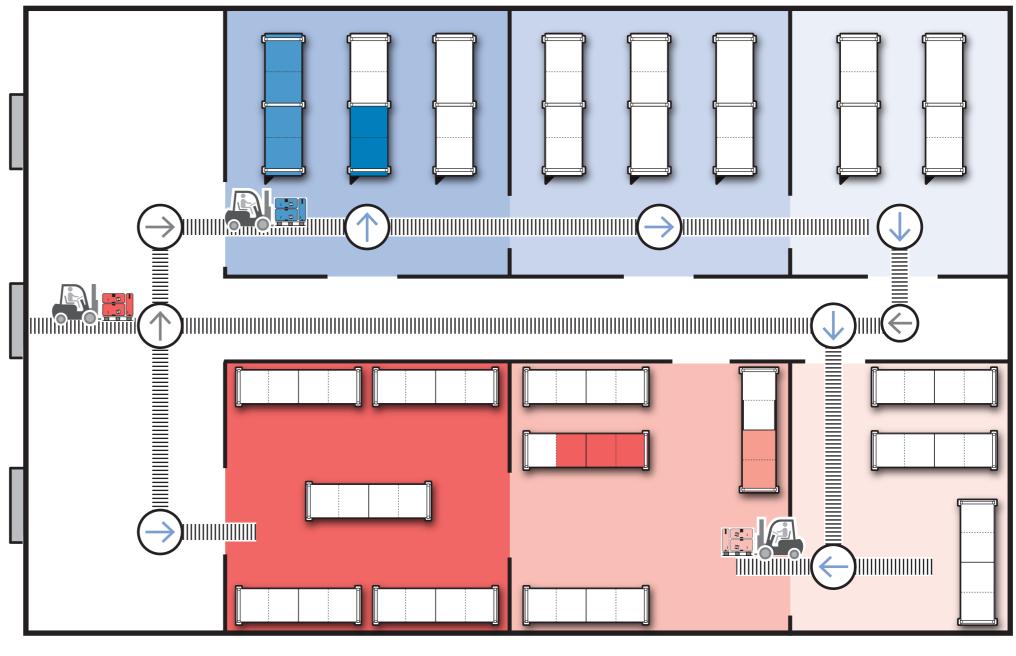

#### STEP #01

'LOOK AT THE COLOR OF THE PRODUCTS TO KNOW WHERE THEY HAVE TO GO.'

### STEP #02

'CLICK ON THE SWITCH POINT TO SELECT THE RIGHT WAY.'

SELF-SERVICE

MARKET HALL

← BLOCKED WAY
GREY LIGHT

'UNLOAD ALL THE TRUCKS AND MANAGE THE GOODS FLOW WHITIN THE GIVEN TIME.'

### LOOK & STYLE:

TOPDOWN VIEW - ENTIRE WAREHOUSE

SHELVES / DEPARTMENT - COLOR => PROGRESS BAR

ANIMATED FORKLIFT

SCROLLING LABEL

STORY TIMELINE

VALUE COMMUNICATED: LEADERSHIP \_ LEADING BUSINESS AND PEOPLE TOGETHER TO CREATE